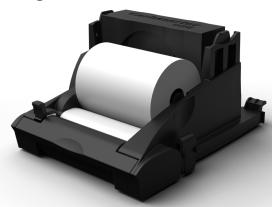

## Cashmaster *printer one*

The Cashmaster Printer One for the Cashmaster One product range

The Cashmaster Printer One is smaller, quieter and more energy efficient than its predecessors. Designed specifically for use with the Cashmaster One range, attach the Cashmaster Printer One with one single click to the base of your device.

No cables or additional worktop space is required, meaning your Cashmaster One device remains fully portable and you can use it whenever you need to.