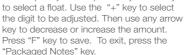

# **Float Selection**

Switch Currency Press the "F" and the

"Packaged Coins"

keys to toggle between

the different currencies.

Press the "F" and the "Coin Up" keys. Use any of the arrow keys to select float. Press "+" key to accept.

# the contrast. Auto-Scroll

Press the "F" and the "-" key. " ↑ " will be displayed on the screen when auto-scroll is activated.

Float Value Setting Press the "F" and the